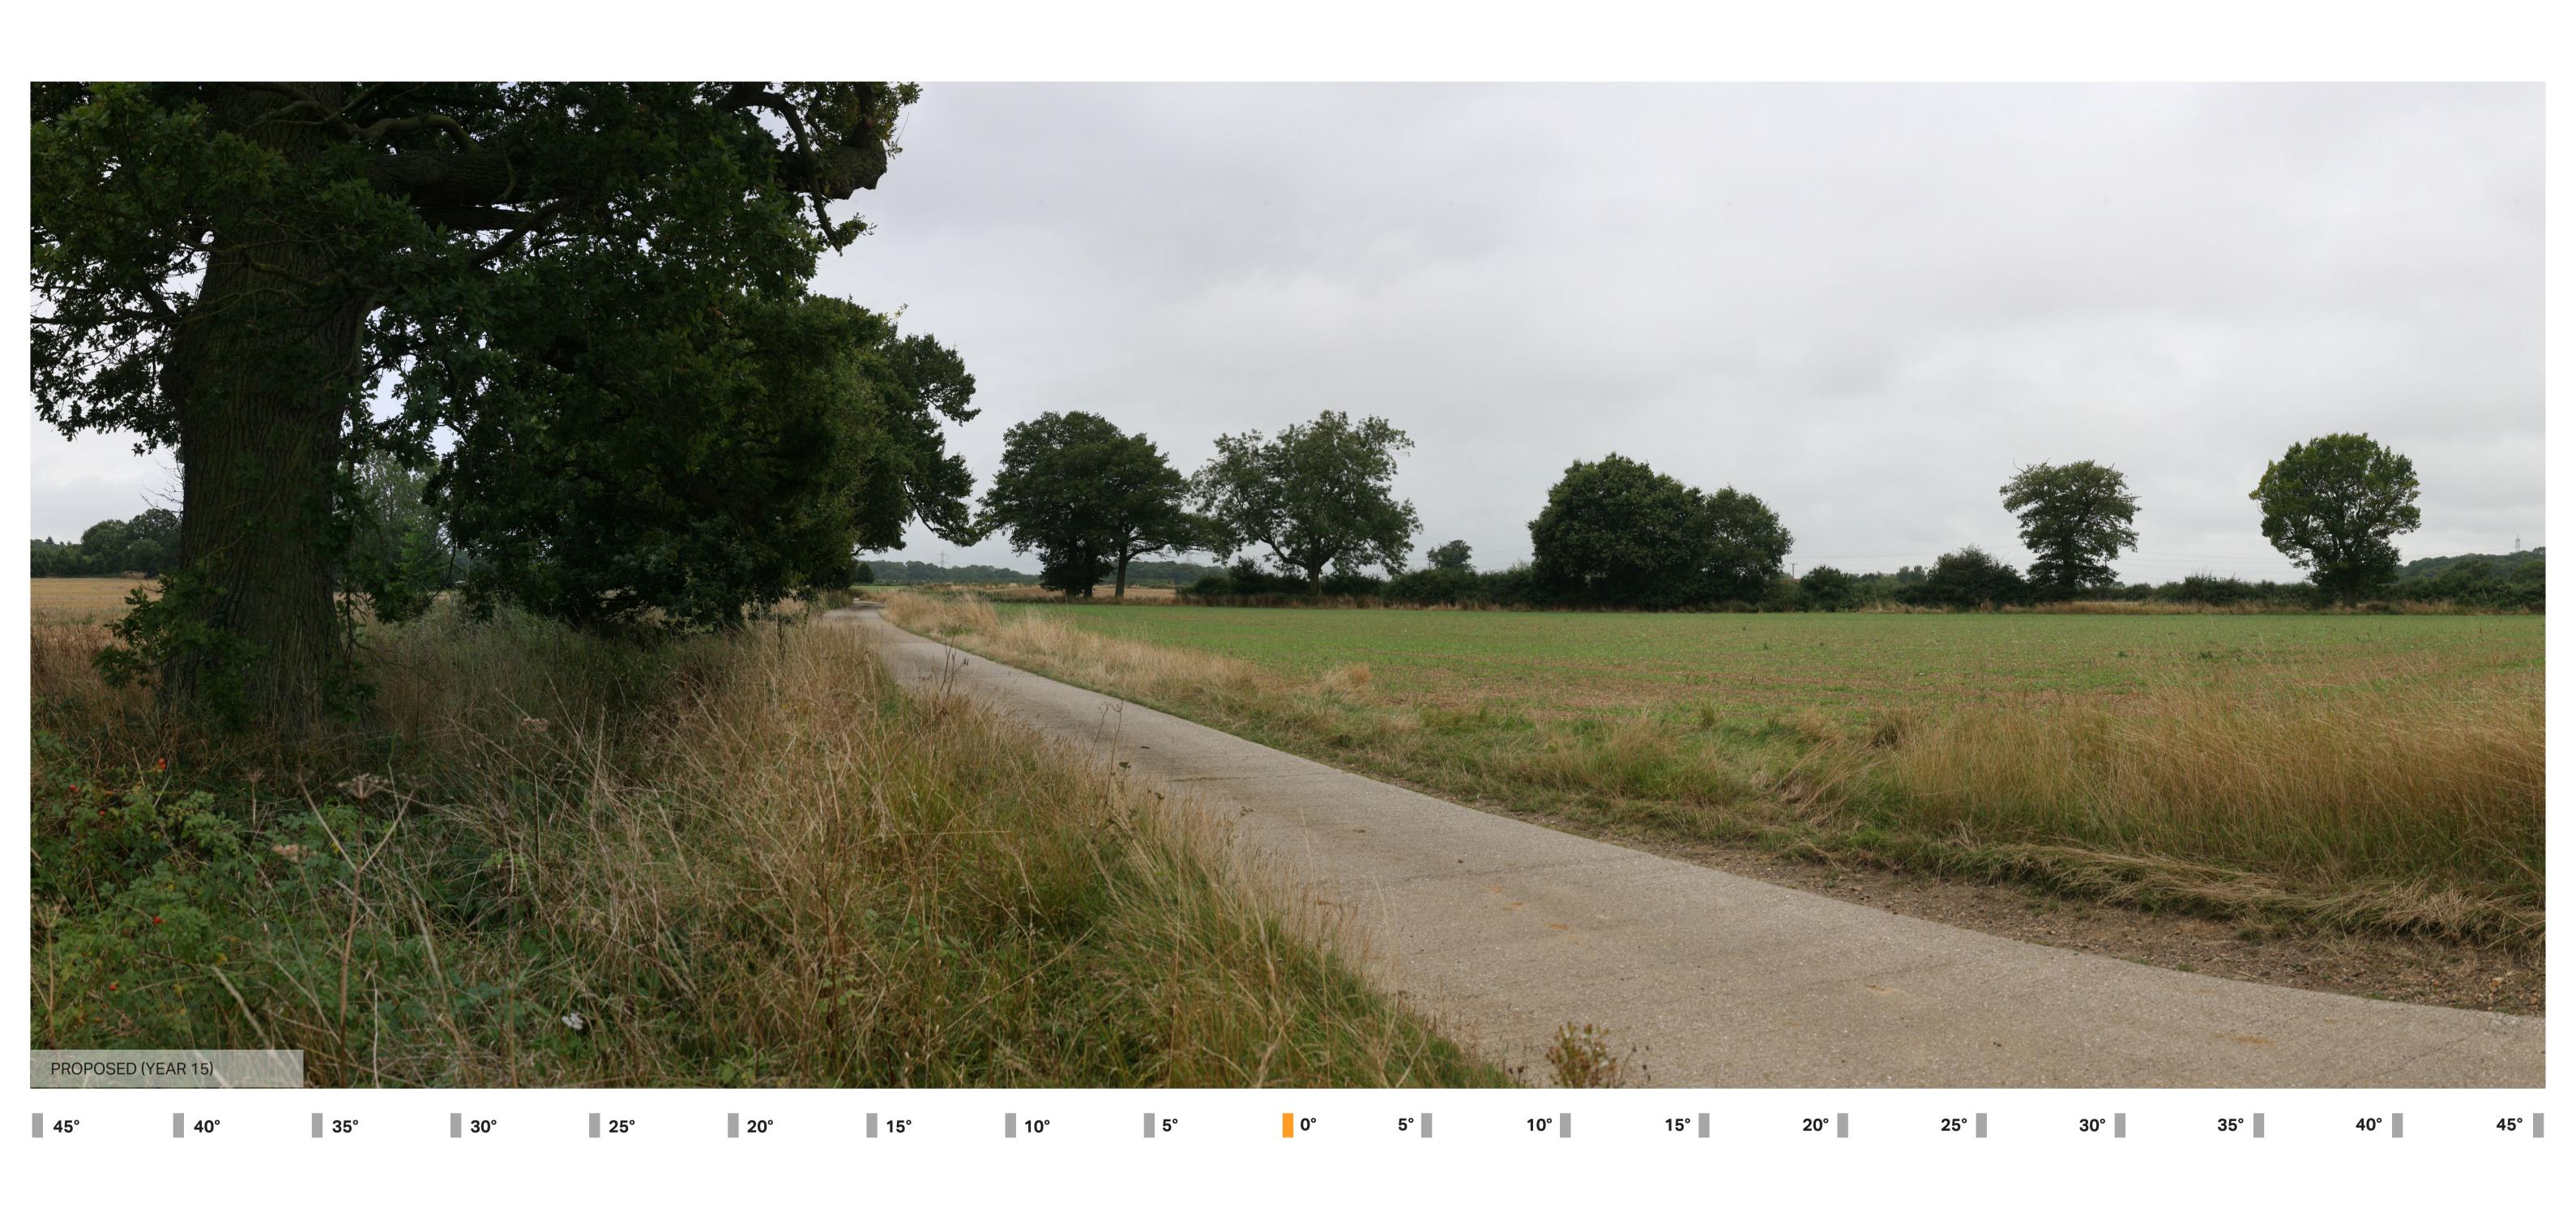

Camera: Lens: Horizontal Field of View: Direction of View: Location: Canon EOS 5D Mark III Canon EF50mm f/1.8 STM 90° South West E576741 N213683

Eye level: Height of Camera: Distance to Site:

48m AOD 1.6m 0m

**Note**: Images to be viewed at a comfortable arm's length.

Longfield Solar Farm Viewpoint 29